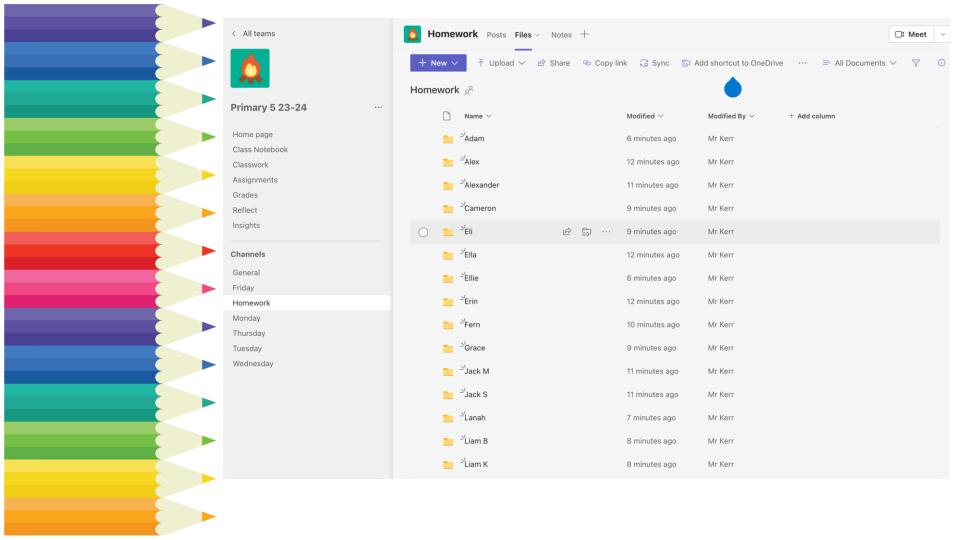

Homework will be posted on our P5
Teams each week. Activities should be
completed and uploaded into personal
files. Homework will be issued on a
Tuesday and will be due the following
Monday.

Behaviour Management